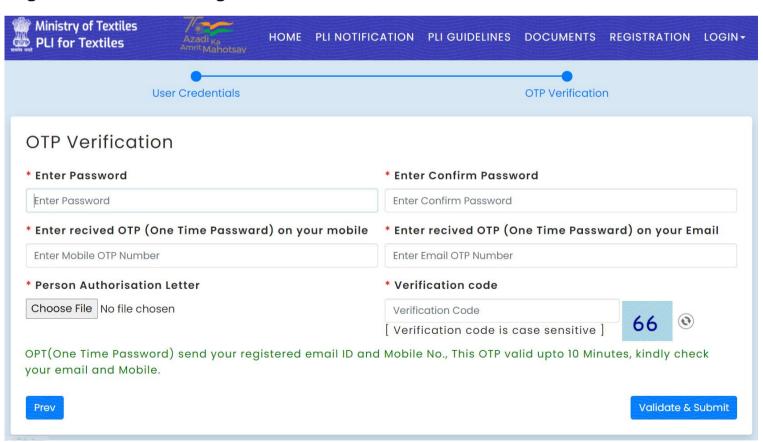

# Sample format for application under PLI Scheme for Textiles

#### **Registration Page**



### Registration after Getting OTP



## Applicant Detail Form

| Reserves and Surplus includes Free Reserves including Share Premium but excluding Revaluation Reserve, plus Investi<br>Fluctuation Reserve and credit balance in Profit & Loss Account, less debit balance in Profit & Loss Account, Accumula<br>Losses and Intangible Assets.<br>Existing Employment: