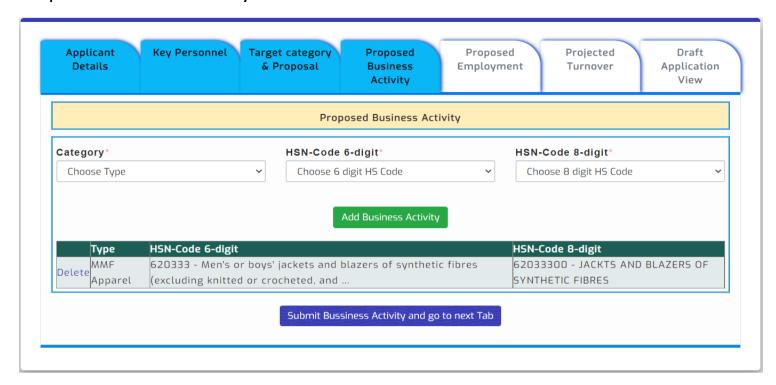

### **Proposed Business Activity**

#### **Proposed Business Activity**

| Category<br>Name | Hsn6DigitName                                                                                        | Hsn8DigitName                                        |
|------------------|------------------------------------------------------------------------------------------------------|------------------------------------------------------|
| MMF<br>Apparel   | 620333 - Men's or boys' jackets and blazers of synthetic fibres (excluding knitted or crocheted, and | 62033300 - JACKTS AND BLAZERS OF<br>SYNTHETIC FIBRES |