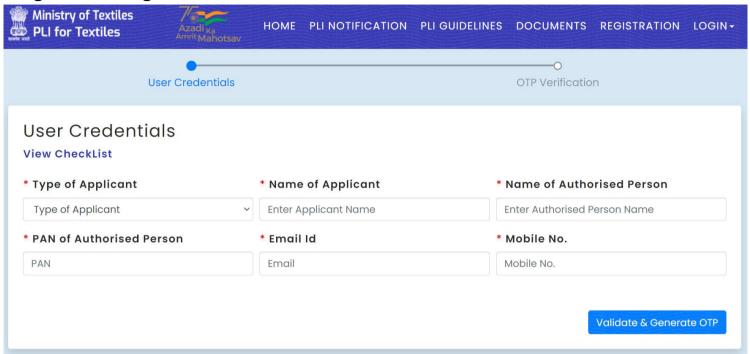

# Sample format for application under PLI Scheme for Textiles

#### **Registration Page**



### Registration after Getting OTP



## Applicant Detail Form

| Reserves and Surplus includes Free Reserves including Share Premium but excluding Revaluation Reserve, plus Investi<br>Fluctuation Reserve and credit balance in Profit & Loss Account, less debit balance in Profit & Loss Account, Accumula<br>Losses and Intangible Assets.<br>Existing Employment: