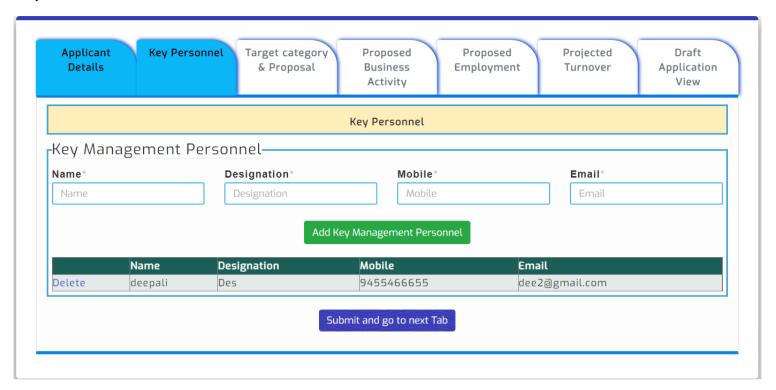

### **Key Personnel**

#### Key Management Personnel

| Name    | Designation | Phone      | Email          |
|---------|-------------|------------|----------------|
| deepali | Des         | 9455466655 | dee2@gmail.com |

| Target Segment                                                                                                  |                                                                                       |                                    |         |  |
|-----------------------------------------------------------------------------------------------------------------|---------------------------------------------------------------------------------------|------------------------------------|---------|--|
| Target Segment :                                                                                                | MMF Fabrics                                                                           |                                    |         |  |
| Single Segment (In ₹ Crore):                                                                                    | 12.00                                                                                 | Integrated (In ₹ Crore):           | 1200.00 |  |
| Investment Category :                                                                                           | Part 2 - Minimum<br>Investment Rs. 100 crore<br>and Minimum Turnover Rs.<br>200 Crore | Proposed Investment (In ₹ Crore) : | 1212.00 |  |
| Whether any of the group company is registered under any other PLI scheme of GoI for the same/similar product : |                                                                                       |                                    |         |  |
| Other PLI Scheme detail :                                                                                       | : 215454                                                                              |                                    |         |  |
|                                                                                                                 |                                                                                       |                                    |         |  |