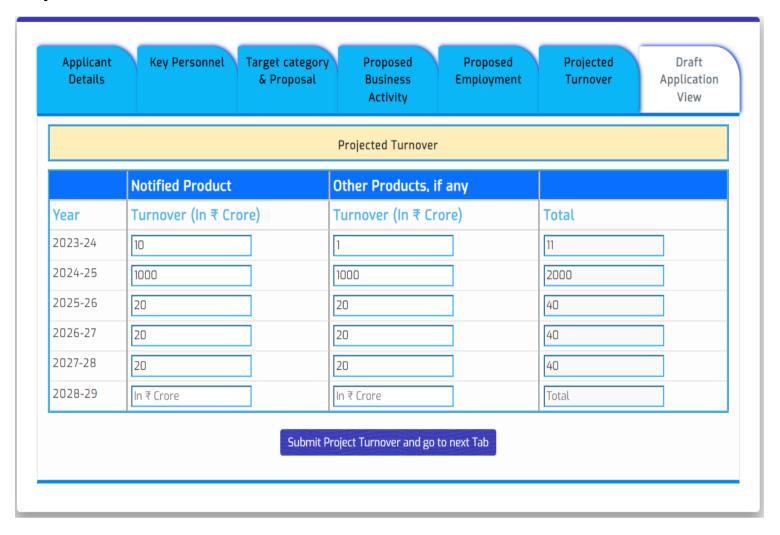

### **Projected Turnover**

#### **Projected Turnover**

| Year    | Turnover ( (In ₹ Crore) | Turnover ( (In ₹ Crore) | Total |
|---------|-------------------------|-------------------------|-------|
| 2023-24 | 10                      | 1                       | 11    |
| 2024-25 | 1000                    | 1000                    | 2000  |
| 2025-26 | 20                      | 20                      | 40    |
| 2026-27 | 20                      | 20                      | 40    |
| 2027-28 | 20                      | 20                      | 40    |