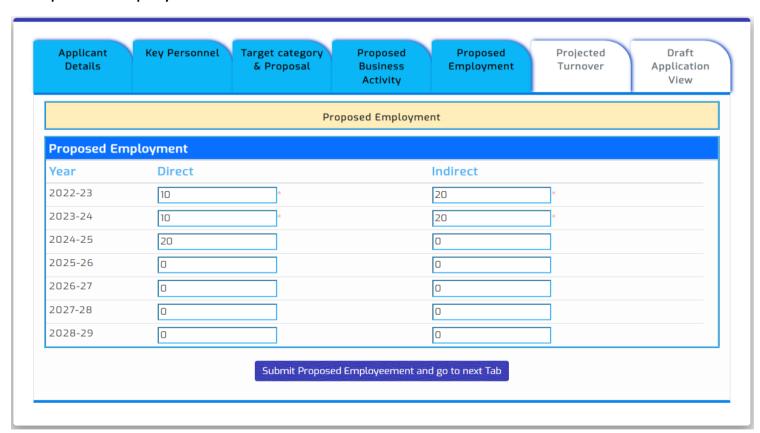

### **Proposed Employment**

### **Proposed Employment**

| Year    | Direct | Indirect |
|---------|--------|----------|
| 2022-23 | 10     | 20       |
| 2023-24 | 10     | 20       |
| 2024-25 | 20     | 0        |
| 2025-26 | 0      | 0        |
| 2026-27 | 0      | 0        |
| 2027-28 | 0      | 0        |
| 2028-29 | 0      | 0        |